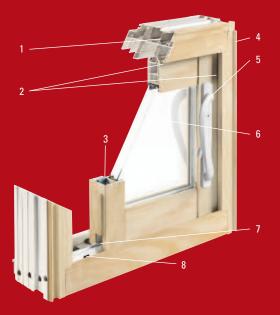

The remarkable performance of Strassburger patio doors is a result of attention to the smallest of details in the quest for premium product quality.

- 1 Energy-efficient multi-chamber design
- 2 Triple weather stripping virtually eliminates air infiltration
- 3 Meeting and mobile stiles steel reinforced
- 4 Integrated drywall retainer
- 5 Standard or multi-point locking systems
- 6 Accommodates 1" triple-glazing or blinds
- 7 Fusion welded sash design
- 8 Mechanical sash design
- 9 Patented sliding system
- 10 Exclusive patented water drainage system incorporated into the lower sill

Strassburger Doublenature® patio doors match the aesthetic appeal of wood with the unmatched performance of PVC.

7800 Series Mechanical Sash

- Energy-efficient multi-chamber design
- Triple weather stripping virtually eliminates
- 3 Meeting and mobile stiles steel reinforced
- Integrated drywall retainer
- 5 Standard or multi-point locking systems
- 6 Accommodates 1" triple-glazing or blinds
- Patented sliding system
- 8 Exclusive patented water drainage system incorporated into the lower sill