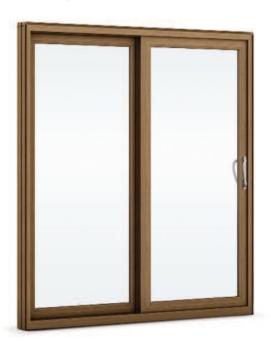

### Doublenature® Patio Doors

The advantages of PVC. The appearance of wood.

7800 Series with Doublenature® finish

Doublenature® provides a range of inspiring looks that add beauty and a feeling of cosy comfort to your project, whether it's large or small, doors or windows. Doublenature® offers the organic and natural warmth of wood... without maintenance. At once trendy and timeless, the natural wood finish of the Doublenature® collection blends with other materials and textures to give your project its own unique look.

With a finish that can be applied inside as well as outside, Doublenature® products provide the most realistic wood finish in the PVC industry. It's the perfect combination of beauty and practicality, innovation and tradition.