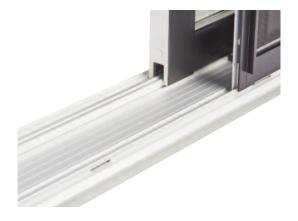

### Designed To Work Like A Charm

All Strassburger patio doors have a common characteristic ... quality craftsmanship that translates into performance that's built to last

- Try the fingertip test: bet you can open this door with just the tip of a finger! The easiest door to operate in its category.
- Our lock has retractable latches so they will not break if the door is shut with them in a closed position.
- Take the monorail the sturdy all-aluminum angle legged tracks on these doors ensure stability and ease of use.
- It's smooth sliding all the way with the screen doors.
  Their patented spring-loaded rollers are fully adjustable at each corner, to prevent bothersome derailing.
- Installer-friendly design means uneven surfaces are never a problem - it's a snap to plumb and square Strassburger doors.

**Superior stability**Galvanized steel reinforced panels ensure rigidity

and stable operation

Increased protection

Fixed and mobile panel rails meet and interlock perfectly, making door removal from the outside almost impossible.