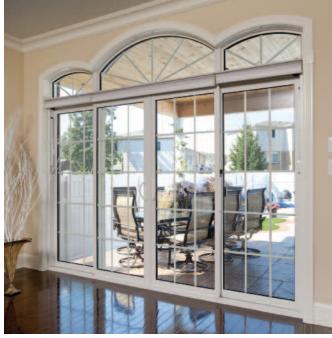

### Opens any way you like

Available in 2-panel, 3-panel and 4-panel configurations with a wide range of energy-efficient glazing options, decorative grilles and sizes. Each configuration of standard patio doors is available in three different widths and heights. Custom sizes are also available upon request.

### Grille designs complement your architectural style Grilles placed within the airspace

between the insulating glass create a sleek, traditional look that is easy to clean. We offer a wide selection of grille styles and colours that will enhance the look of your doors and complement the design of the building.