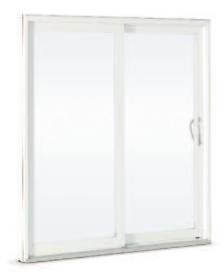

# The most innovative and popular patio door systems. A hallmark of quality living.

The Strassburger patio door series is often imitated but never duplicated. It opens up the future to a new generation of premium-quality all PVC doors with a host of outstanding features and benefits. Standard colours are solid white or beige, or choose from a variety of outstanding custom colours.

### Opens any way you like

Available in 2-panel, 3-panel and 4-panel configurations with a wide range of energy-efficient glazing options, decorative grilles and sizes. Each configuration of standard patio doors is available in three different widths and heights. Custom sizes are also available upon request.