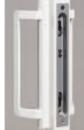

#### **Hardware Options**

The slim design and superior quality of all the door hardware ensures your patio doors perform flawlessly for years. All of our locking mechanisms are anti-slam and galvanized steel reinforced. The optional multi-point locking system provides optimum security and resistance to forced entry. Standard on Contemporary, Modern, and Sleek.

- · Optional multi-point locking system provides heavy-duty security
- · Fixed and mobile panel rails meet and interlock perfectly, making removal from outside almost impossible
- · Lower sill design provides safer entry and exit
- · Designed to be aesthetically and structurally compatible with other Strassburger window styles
- · Operating hardware is available in several options, colours and finishes
- Standard extrusion colours are solid white and beige. See colour chart for exterior standard and custom colours