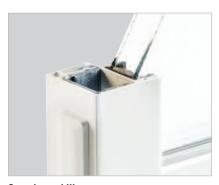

**Superior stability**Galvanized steel reinforced panels ensure rigidity

and stable operation

Increased protection

Fixed and mobile panel rails meet and interlock perfectly, making door removal from the outside almost impossible.