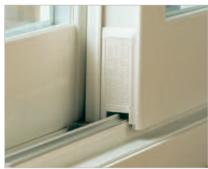

- It's always smooth and quiet sliding from the sturdy, patented dual-tandem wheels on these doors.
   (They've withstood, without failure, 119,000 test cycles carrying a 165 lb.sash - the equivalent of over 30 years of constant use!). Not to mention that wheels now include sealed bearings for even longer life.
- The anodized sill cover provides enhanced protection, superior drainage, and improved aesthetics. The cover comes standard on painted and DoubleNature patio doors and is optional for white doors.