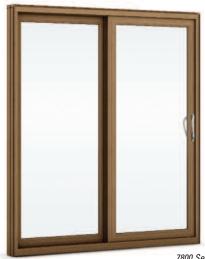

### Opens any way you like

Available in 2-panel, 3-panel and 4-panel configurations with a wide range of energy-efficient glazing options, decorative grilles and sizes. Each configuration of standard patio doors is available in three different widths and heights. Custom sizes are also available upon request.

### Beautifully Innovative

Performance and durability designed to fit your lifestyle.

White PVC

These doors are made with components that are built to stand the test of time. You'll enjoy a "hassle-free" door system with performance, durability and elegance guaranteed for years of regular use. Both door styles are ideal for the variable Canadian climate, are NAFS compliant and meet EnergyStar® requirements.