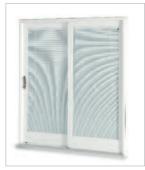

**Hide-Away Screen** 

Optional Hide-away screen is a unique design that allows the screen to retract and be virtually out of sight when not in use

**Blinds** 

Integrated aluminum mini-blinds, for maintenance-free privacy