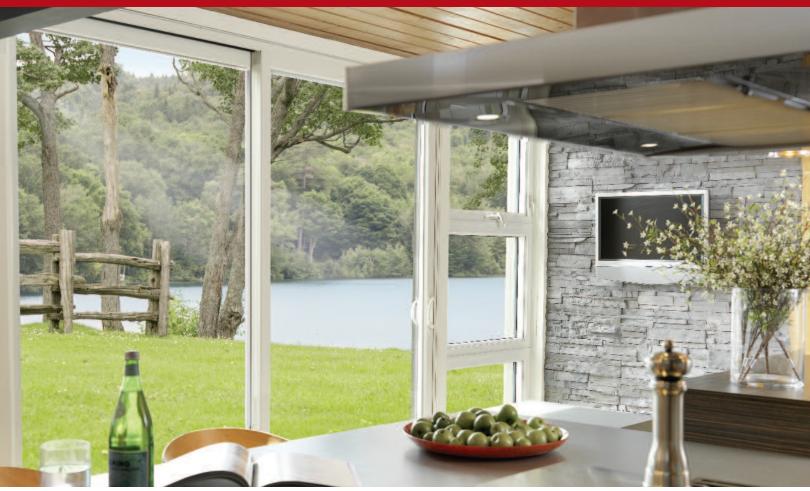

### Designed To Work Like A Charm

All Strassburger patio doors have a common characteristic ... quality craftsmanship that translates into performance that's built to last

- Try the fingertip test: bet you can open this door with just the tip of a finger! The easiest door to operate in its category.
- Our lock has retractable latches so they will not break if the door is shut with them in a closed position.
- Take the monorail the sturdy all-aluminum angle legged tracks on these doors ensure stability and ease of use.
- It's smooth sliding all the way with the screen doors.
  Their patented spring-loaded rollers are fully adjustable at each corner, to prevent bothersome derailing.
- Installer-friendly design means uneven surfaces are never a problem - it's a snap to plumb and square Strassburger doors.

### It's All A Matter Of Style

Great looking patio doors that are more energy-efficient than ever and add extra value to your home

Whether you are building a new home or purchasing replacement patio doors, Strassburger Windows and Doors offers a wide range of styles that make them the ideal choice for your home's design.

# The most innovative and popular patio door systems. A hallmark of quality living.

The Strassburger patio door series is often imitated but never duplicated. It opens up the future to a new generation of premium-quality all PVC doors with a host of outstanding features and benefits. Standard colours are solid white or beige, or choose from a variety of outstanding custom colours.