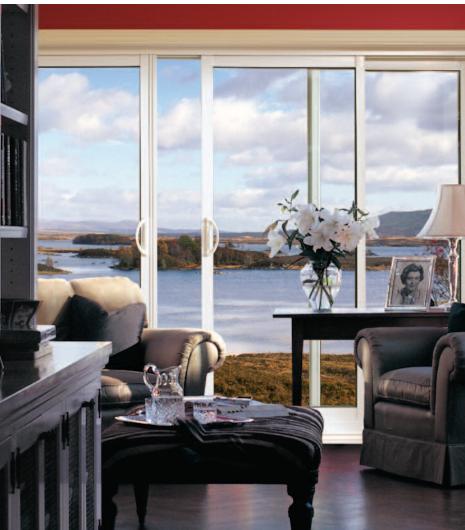

### Opens any way you like

Available in 2-panel, 3-panel and 4-panel configurations with a wide range of energy-efficient glazing options, decorative grilles and sizes. Each configuration of standard patio doors is available in three different widths and heights. Custom sizes are also available upon request.

### Beautifully Innovative

Performance and durability designed to fit your lifestyle.

White PVC

These doors are made with components that are built to stand the test of time. You'll enjoy a "hassle-free" door system with performance, durability and elegance guaranteed for years of regular use. Both door styles are ideal for the variable Canadian climate, are NAFS compliant and meet EnergyStar® requirements.