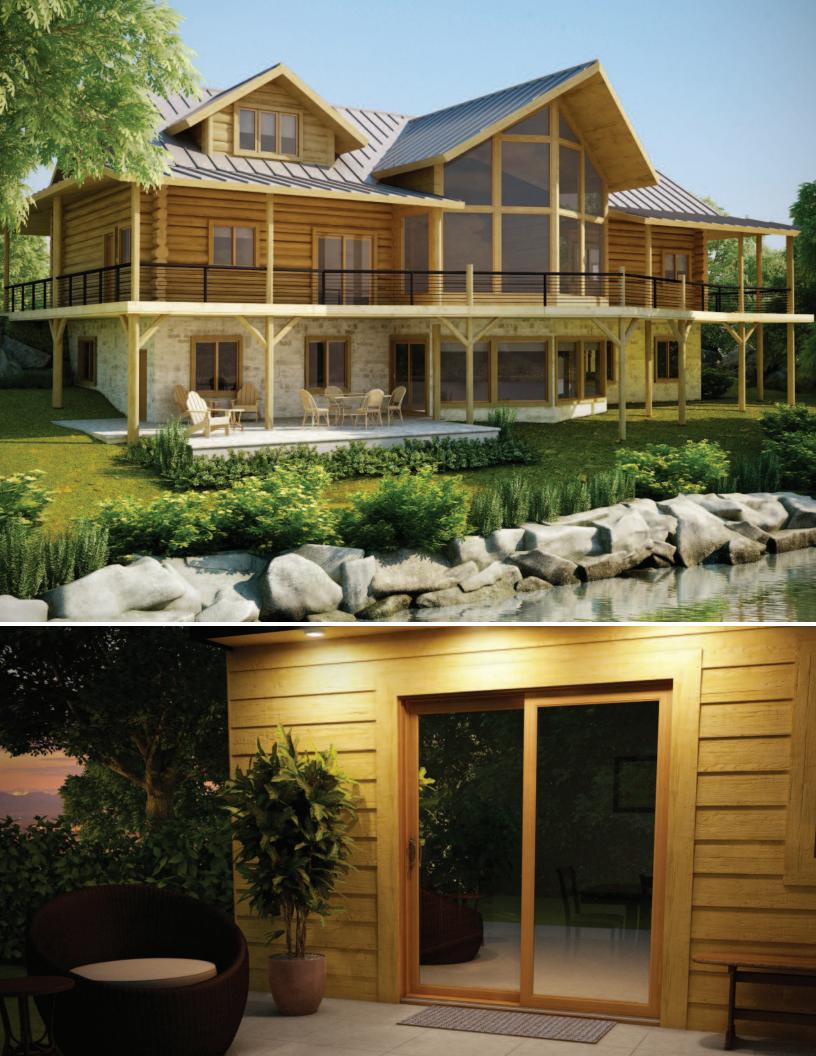

### It's All A Matter Of Style

Great looking patio doors that are more energy-efficient than ever and add extra value to your home

Whether you are building a new home or purchasing replacement patio doors, Strassburger Windows and Doors offers a wide range of styles that make them the ideal choice for your home's design.

# The most innovative and popular patio door systems. A hallmark of quality living.

The Strassburger patio door series is often imitated but never duplicated. It opens up the future to a new generation of premium-quality all PVC doors with a host of outstanding features and benefits. Standard colours are solid white or beige, or choose from a variety of outstanding custom colours.

#### The perfect combination of beauty and practicality

Doublenature® Stained Vinyl patio doors add a natural elegance to your home's exterior and a rich, warm complement to the interior. Choose from four exquisite factory applied stains that work well with any home's palette and are easy to maintain.

### Opens any way you like

Available in 2-panel, 3-panel and 4-panel configurations with a wide range of energy-efficient glazing options, decorative grilles and sizes. Each configuration of standard patio doors is available in three different widths and heights. Custom sizes are also available upon request.