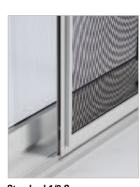

Sturdy screen

Extruded screen with stainless steel screws and patented adjustable spring-loaded suspension system in each corner are designed not to derail or jam.

Cherry

Oak

Golden Pecan

Mahogany

Walnut

Water-based, UV-resistant stain

#### **Simulated Divided Lites**

Surface-mounted grille bars create a unique and distinctive multi-pane effect known as simulated divided lites.

Standard 1/2 Screen

Standard smooth sliding ½ width screen is equipped with patented spring-loaded rollers, fully adjustable at each corner