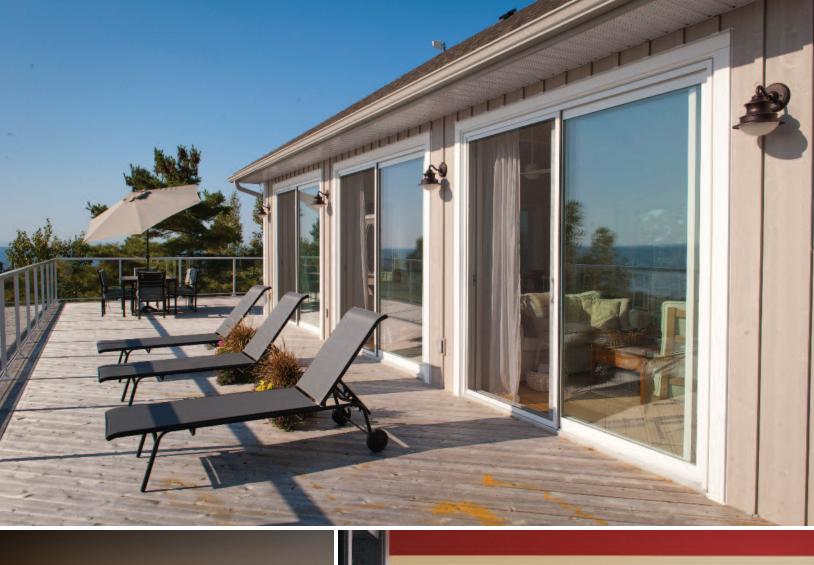

### Designed To Work Like A Charm

All Strassburger patio doors have a common characteristic ... quality craftsmanship that translates into performance that's built to last

- Try the fingertip test: bet you can open this door with just the tip of a finger! The easiest door to operate in its category.
- Our lock has retractable latches so they will not break if the door is shut with them in a closed position.
- Take the monorail the sturdy all-aluminum angle legged tracks on these doors ensure stability and ease of use.
- It's smooth sliding all the way with the screen doors.
  Their patented spring-loaded rollers are fully adjustable at each corner, to prevent bothersome derailing.
- Installer-friendly design means uneven surfaces are never a problem - it's a snap to plumb and square Strassburger doors.

- It's always smooth and quiet sliding from the sturdy, patented dual-tandem wheels on these doors.
   (They've withstood, without failure, 119,000 test cycles carrying a 165 lb.sash - the equivalent of over 30 years of constant use!). Not to mention that wheels now include sealed bearings for even longer life.
- The anodized sill cover provides enhanced protection, superior drainage, and improved aesthetics. The cover comes standard on painted and DoubleNature patio doors and is optional for white doors.

### It's All A Matter Of Style

Great looking patio doors that are more energy-efficient than ever and add extra value to your home

Whether you are building a new home or purchasing replacement patio doors, Strassburger Windows and Doors offers a wide range of styles that make them the ideal choice for your home's design.

# The most innovative and popular patio door systems. A hallmark of quality living.

The Strassburger patio door series is often imitated but never duplicated. It opens up the future to a new generation of premium-quality all PVC doors with a host of outstanding features and benefits. Standard colours are solid white or beige, or choose from a variety of outstanding custom colours.