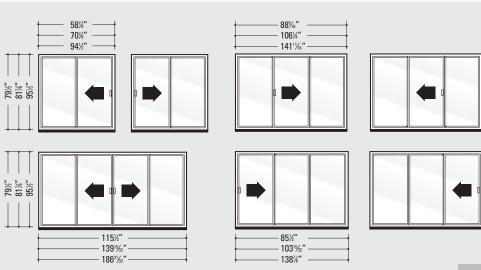

### Opens any way you like

Available in 2-panel, 3-panel and 4-panel configurations with a wide range of energy-efficient glazing options, decorative grilles and sizes. Each configuration of standard patio doors is available in three different widths and heights. Custom sizes are also available upon request.