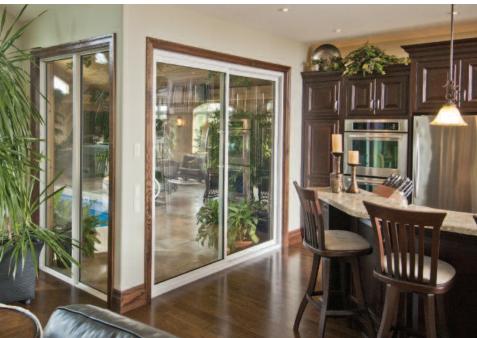

### Opens any way you like

Available in 2-panel, 3-panel and 4-panel configurations with a wide range of energy-efficient glazing options, decorative grilles and sizes. Each configuration of standard patio doors is available in three different widths and heights. Custom sizes are also available upon request.

### Beautifully Innovative

Performance and durability designed to fit your lifestyle.

White PVC

These doors are made with components that are built to stand the test of time. You'll enjoy a "hassle-free" door system with performance, durability and elegance guaranteed for years of regular use. Both door styles are ideal for the variable Canadian climate, are NAFS compliant and meet EnergyStar® requirements.