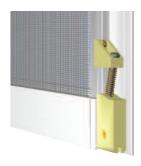

Sturdy screen

Extruded screen with stainless steel screws and patented adjustable spring-loaded suspension system in each corner are designed not to derail or jam.

Cherry

Oak

Golden Pecan

Mahogany

Walnut

Water-based, UV-resistant stain

#### **Simulated Divided Lites**

Surface-mounted grille bars create a unique and distinctive multi-pane effect known as simulated divided lites.

Standard 1/2 Screen

Standard smooth sliding ½ width screen is equipped with patented spring-loaded rollers, fully adjustable at each corner

**Hide-Away Screen** 

Optional Hide-away screen is a unique design that allows the screen to retract and be virtually out of sight when not in use

**Blinds** 

Integrated aluminum mini-blinds, for maintenance-free privacy