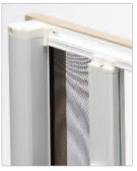

**Hide-Away Screen** 

Optional Hide-away screen is a unique design that allows the screen to retract and be virtually out of sight when not in use

**Blinds** 

Integrated aluminum mini-blinds, for maintenance-free privacy