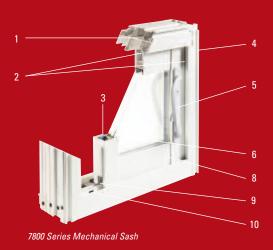

The remarkable performance of Strassburger patio doors is a result of attention to the smallest of details in the quest for premium product quality.

- 1 Energy-efficient multi-chamber design
- 2 Triple weather stripping virtually eliminates air infiltration
- 3 Meeting and mobile stiles steel reinforced
- 4 Integrated drywall retainer
- 5 Standard or multi-point locking systems
- 6 Accommodates 1" triple-glazing or blinds
- 7 Fusion welded sash design
- 8 Mechanical sash design
- 9 Patented sliding system
- 10 Exclusive patented water drainage system incorporated into the lower sill

Strassburger Doublenature® patio doors match the aesthetic appeal of wood with the unmatched performance of PVC.

7800 Series Mechanical Sash

- Energy-efficient multi-chamber design
- Triple weather stripping virtually eliminates
- 3 Meeting and mobile stiles steel reinforced
- Integrated drywall retainer
- 5 Standard or multi-point locking systems
- 6 Accommodates 1" triple-glazing or blinds
- Patented sliding system
- 8 Exclusive patented water drainage system incorporated into the lower sill