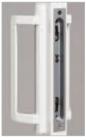

#### **Hardware Options**

The slim design and superior quality of all the door hardware ensures your patio doors perform flawlessly for years. All of our locking mechanisms are anti-slam and galvanized steel reinforced. The optional multi-point locking system provides optimum security and resistance to forced entry. Standard on Contemporary, Modern, and Sleek.

- · Optional multi-point locking system provides heavy-duty security
- · Fixed and mobile panel rails meet and interlock perfectly, making removal from outside almost impossible
- · Lower sill design provides safer entry and exit
- · Designed to be aesthetically and structurally compatible with other Strassburger window styles
- · Operating hardware is available in several options, colours and finishes
- Standard extrusion colours are solid white and beige. See colour chart for exterior standard and custom colours