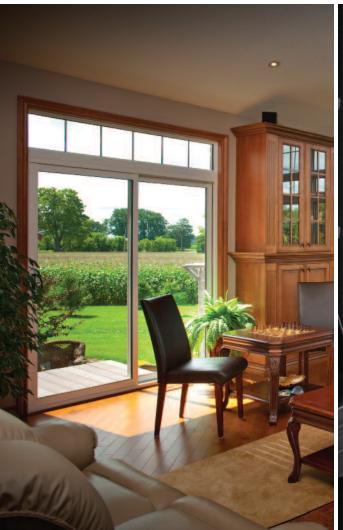

### Doublenature® Patio Doors

The advantages of PVC. The appearance of wood.

7800 Series with Doublenature® finish

Doublenature® provides a range of inspiring looks that add beauty and a feeling of cosy comfort to your project, whether it's large or small, doors or windows. Doublenature® offers the organic and natural warmth of wood... without maintenance. At once trendy and timeless, the natural wood finish of the Doublenature® collection blends with other materials and textures to give your project its own unique look.

With a finish that can be applied inside as well as outside, Doublenature® products provide the most realistic wood finish in the PVC industry. It's the perfect combination of beauty and practicality, innovation and tradition.