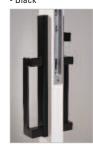

Black

Oil Rubbed Bronze

**Brushed Antique** 

**Brushed Nickel** 

Contemporary

- Satin Nickel

Modern - Satin Nickel

Coppertone

Contemporary - Black

Contemporary

- White

Modern - White

Sleek - Satin Nickel